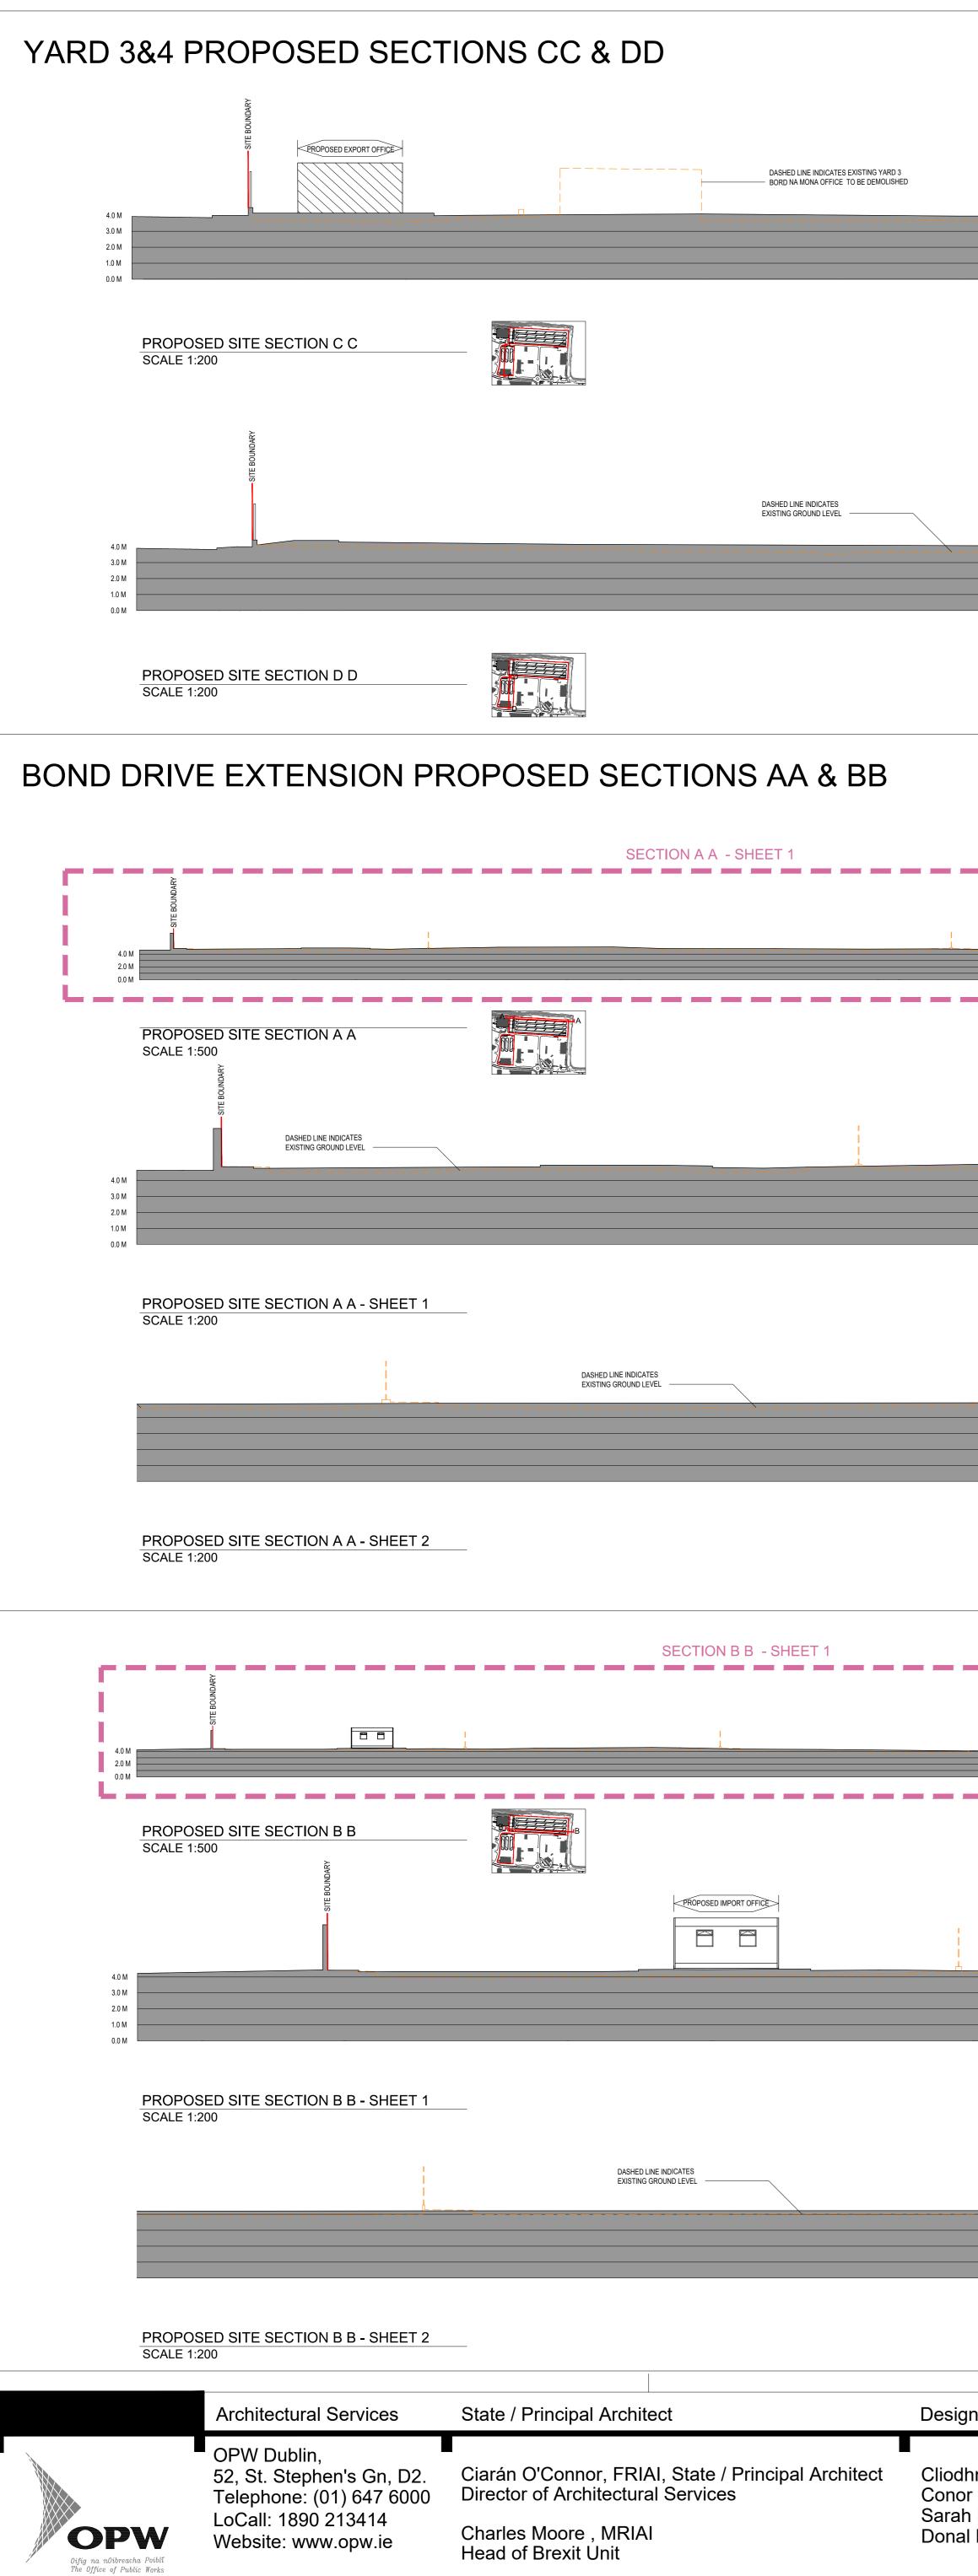

|                                                                                                                |                                                |                                               |                                                |                                                |                                  | PROPOSED INS                                                  | SPECTION BUILDING |
|----------------------------------------------------------------------------------------------------------------|------------------------------------------------|-----------------------------------------------|------------------------------------------------|------------------------------------------------|----------------------------------|---------------------------------------------------------------|-------------------|
|                                                                                                                |                                                |                                               |                                                |                                                | <b>N</b>                         |                                                               |                   |
|                                                                                                                | DASHED LINE INDICATES                          |                                               |                                                |                                                |                                  | DASHED LINE INDICATES<br>OUTLINE OF THE EXISTING              |                   |
|                                                                                                                | EXISTING GROUND LEVEL                          |                                               |                                                |                                                |                                  | WAREHOUSE                                                     |                   |
|                                                                                                                |                                                |                                               |                                                |                                                |                                  |                                                               |                   |
|                                                                                                                |                                                |                                               |                                                |                                                |                                  |                                                               |                   |
|                                                                                                                |                                                |                                               |                                                |                                                |                                  | PROPOSED INS                                                  | SPECTION BUILDING |
|                                                                                                                |                                                |                                               |                                                |                                                |                                  |                                                               |                   |
|                                                                                                                |                                                |                                               | DASHED LINE INDICATES<br>EXISTING GROUND LEVEL |                                                |                                  | DASHED LINE INDICATES<br>OUTLINE OF THE EXISTING<br>WAREHOUSE |                   |
|                                                                                                                |                                                |                                               |                                                |                                                |                                  |                                                               |                   |
|                                                                                                                |                                                |                                               |                                                |                                                |                                  |                                                               |                   |
|                                                                                                                |                                                |                                               |                                                |                                                |                                  |                                                               |                   |
|                                                                                                                |                                                |                                               |                                                |                                                |                                  |                                                               |                   |
|                                                                                                                |                                                |                                               |                                                |                                                |                                  |                                                               |                   |
|                                                                                                                |                                                |                                               | SECTION A A - SHEET 2                          |                                                |                                  |                                                               |                   |
|                                                                                                                |                                                |                                               |                                                |                                                |                                  | 7                                                             |                   |
|                                                                                                                |                                                |                                               |                                                |                                                |                                  |                                                               |                   |
|                                                                                                                |                                                |                                               |                                                |                                                |                                  |                                                               |                   |
|                                                                                                                |                                                |                                               |                                                |                                                |                                  |                                                               |                   |
|                                                                                                                |                                                |                                               | 1                                              |                                                |                                  | 1                                                             |                   |
|                                                                                                                | DASHED LINE INDICATES<br>EXISTING GROUND LEVEL |                                               |                                                |                                                | DASHE<br>EXISTII                 | D LINE INDICATES                                              |                   |
|                                                                                                                |                                                |                                               |                                                |                                                |                                  |                                                               |                   |
|                                                                                                                |                                                |                                               |                                                |                                                |                                  |                                                               |                   |
|                                                                                                                |                                                |                                               |                                                |                                                |                                  |                                                               |                   |
| DASHED LINE INDICATES<br>EXISTING GROUND LEVEL                                                                 |                                                |                                               |                                                | DASHED LINE INDICATES<br>EXISTING GROUND LEVEL |                                  |                                                               |                   |
|                                                                                                                |                                                |                                               |                                                |                                                |                                  |                                                               |                   |
|                                                                                                                |                                                |                                               |                                                |                                                |                                  |                                                               |                   |
|                                                                                                                |                                                |                                               |                                                |                                                |                                  |                                                               |                   |
|                                                                                                                |                                                |                                               |                                                |                                                |                                  |                                                               |                   |
|                                                                                                                |                                                |                                               | SECTION B B - SHEET 2                          |                                                |                                  | - 7                                                           |                   |
|                                                                                                                |                                                |                                               |                                                |                                                | SITE BO                          |                                                               |                   |
|                                                                                                                |                                                |                                               |                                                |                                                |                                  |                                                               |                   |
|                                                                                                                |                                                |                                               |                                                |                                                |                                  |                                                               |                   |
|                                                                                                                |                                                |                                               |                                                |                                                |                                  |                                                               |                   |
| DASHED LINE INDICATES<br>EXISTING GROUND LEVEL                                                                 |                                                | DASHED LINE INDICATE:<br>EXISTING GROUND LEVI |                                                |                                                |                                  | DASHED LINE INDICATES<br>EXISTING FENCE                       |                   |
|                                                                                                                |                                                |                                               |                                                |                                                |                                  |                                                               |                   |
|                                                                                                                |                                                |                                               |                                                |                                                |                                  |                                                               |                   |
|                                                                                                                |                                                |                                               |                                                |                                                | PROPOSED DRIVER WELFARE FACILITY | PROPOSED FACILITY MANAGEMENT                                  | J                 |
| DASHED LINE INDICATES<br>EXISTING GROUND LEVEL —                                                               |                                                |                                               | DASHED LINE INDICATES<br>EXISTING GROUND LEVEL |                                                |                                  |                                                               | 1                 |
|                                                                                                                |                                                |                                               |                                                |                                                |                                  |                                                               | <u> </u>          |
|                                                                                                                |                                                |                                               |                                                |                                                |                                  |                                                               |                   |
|                                                                                                                |                                                |                                               |                                                |                                                |                                  |                                                               |                   |
| n Team                                                                                                         |                                                |                                               |                                                | Drawing Revisions                              |                                  |                                                               | Drawing T         |
|                                                                                                                |                                                |                                               |                                                | REF DESCRIPTION                                |                                  | DATE:                                                         | PROPOSED          |
| hna Rice - MRIAI Senior Architect<br>r O'Donnell - MRIAI<br>n Heery - MRIAI<br>I McIntyre - Graduate Architect |                                                |                                               |                                                | B REV:<br>C REV:                               |                                  |                                                               | DRAWN CHE         |
| - Montyre - Graduate Architect                                                                                 |                                                |                                               |                                                | E REV:                                         |                                  |                                                               | COD               |