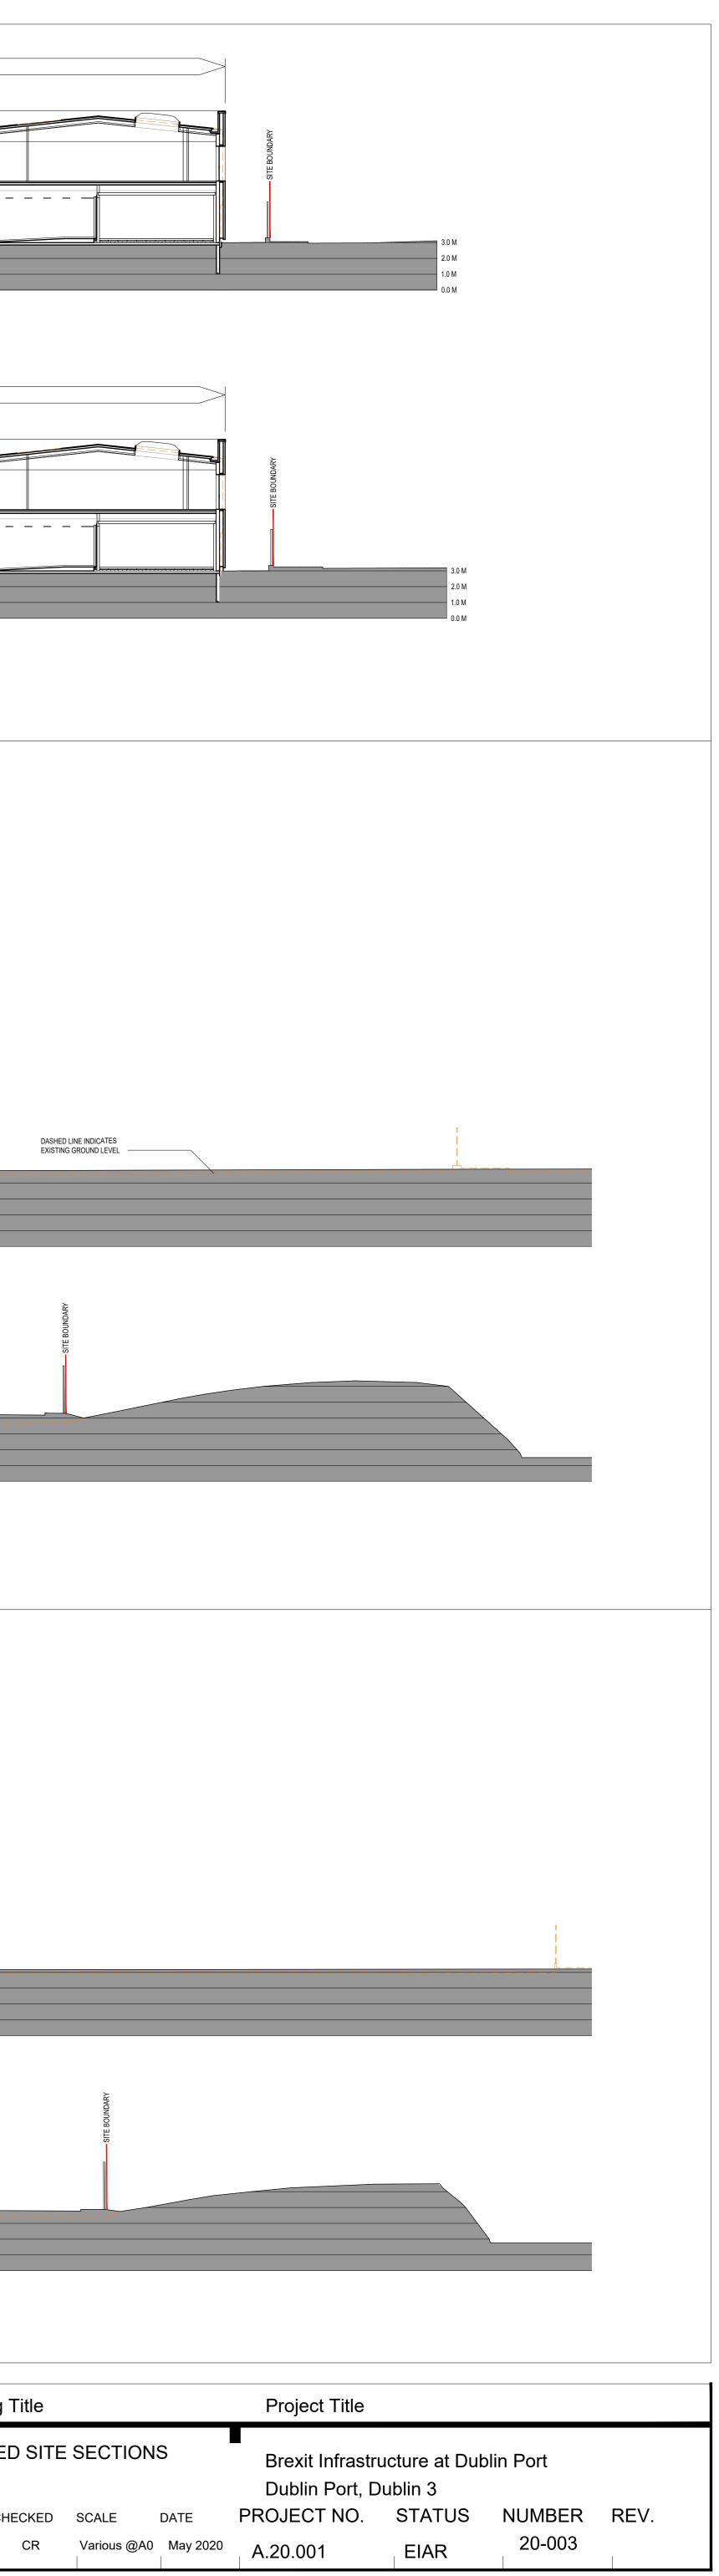

|                                                                                                                |                                                |                                               |                                                |                                                |                                  | PROPOSED INS                                                  | SPECTION BUILDING |
|----------------------------------------------------------------------------------------------------------------|------------------------------------------------|-----------------------------------------------|------------------------------------------------|------------------------------------------------|----------------------------------|---------------------------------------------------------------|-------------------|
|                                                                                                                |                                                |                                               |                                                |                                                | <b>N</b>                         |                                                               |                   |
|                                                                                                                | DASHED LINE INDICATES                          |                                               |                                                |                                                |                                  | DASHED LINE INDICATES<br>OUTLINE OF THE EXISTING              |                   |
|                                                                                                                | EXISTING GROUND LEVEL                          |                                               |                                                |                                                |                                  | WAREHOUSE                                                     |                   |
|                                                                                                                |                                                |                                               |                                                |                                                |                                  |                                                               |                   |
|                                                                                                                |                                                |                                               |                                                |                                                |                                  |                                                               |                   |
|                                                                                                                |                                                |                                               |                                                |                                                |                                  | PROPOSED INS                                                  | SPECTION BUILDING |
|                                                                                                                |                                                |                                               |                                                |                                                |                                  |                                                               |                   |
|                                                                                                                |                                                |                                               | DASHED LINE INDICATES<br>EXISTING GROUND LEVEL |                                                |                                  | DASHED LINE INDICATES<br>OUTLINE OF THE EXISTING<br>WAREHOUSE |                   |
|                                                                                                                |                                                |                                               |                                                |                                                |                                  |                                                               |                   |
|                                                                                                                |                                                |                                               |                                                |                                                |                                  |                                                               |                   |
|                                                                                                                |                                                |                                               |                                                |                                                |                                  |                                                               |                   |
|                                                                                                                |                                                |                                               |                                                |                                                |                                  |                                                               |                   |
|                                                                                                                |                                                |                                               |                                                |                                                |                                  |                                                               |                   |
|                                                                                                                |                                                |                                               | SECTION A A - SHEET 2                          |                                                |                                  |                                                               |                   |
|                                                                                                                |                                                |                                               |                                                |                                                |                                  | 7                                                             |                   |
|                                                                                                                |                                                |                                               |                                                |                                                |                                  |                                                               |                   |
|                                                                                                                |                                                |                                               |                                                |                                                |                                  |                                                               |                   |
|                                                                                                                |                                                |                                               |                                                |                                                |                                  |                                                               |                   |
|                                                                                                                |                                                |                                               | 1                                              |                                                |                                  | 1                                                             |                   |
|                                                                                                                | DASHED LINE INDICATES<br>EXISTING GROUND LEVEL |                                               |                                                |                                                | DASHE<br>EXISTII                 | D LINE INDICATES                                              |                   |
|                                                                                                                |                                                |                                               |                                                |                                                |                                  |                                                               |                   |
|                                                                                                                |                                                |                                               |                                                |                                                |                                  |                                                               |                   |
|                                                                                                                |                                                |                                               |                                                |                                                |                                  |                                                               |                   |
| DASHED LINE INDICATES<br>EXISTING GROUND LEVEL                                                                 |                                                |                                               |                                                | DASHED LINE INDICATES<br>EXISTING GROUND LEVEL |                                  |                                                               |                   |
|                                                                                                                |                                                |                                               |                                                |                                                |                                  |                                                               |                   |
|                                                                                                                |                                                |                                               |                                                |                                                |                                  |                                                               |                   |
|                                                                                                                |                                                |                                               |                                                |                                                |                                  |                                                               |                   |
|                                                                                                                |                                                |                                               |                                                |                                                |                                  |                                                               |                   |
|                                                                                                                |                                                |                                               | SECTION B B - SHEET 2                          |                                                |                                  | - 7                                                           |                   |
|                                                                                                                |                                                |                                               |                                                |                                                | SITE BO                          |                                                               |                   |
|                                                                                                                |                                                |                                               |                                                |                                                |                                  |                                                               |                   |
|                                                                                                                |                                                |                                               |                                                |                                                |                                  |                                                               |                   |
|                                                                                                                |                                                |                                               |                                                |                                                |                                  |                                                               |                   |
| DASHED LINE INDICATES<br>EXISTING GROUND LEVEL                                                                 |                                                | DASHED LINE INDICATE:<br>EXISTING GROUND LEVI |                                                |                                                |                                  | DASHED LINE INDICATES<br>EXISTING FENCE                       |                   |
|                                                                                                                |                                                |                                               |                                                |                                                |                                  |                                                               |                   |
|                                                                                                                |                                                |                                               |                                                |                                                |                                  |                                                               |                   |
|                                                                                                                |                                                |                                               |                                                |                                                | PROPOSED DRIVER WELFARE FACILITY | PROPOSED FACILITY MANAGEMENT                                  | J                 |
| DASHED LINE INDICATES<br>EXISTING GROUND LEVEL —                                                               |                                                |                                               | DASHED LINE INDICATES<br>EXISTING GROUND LEVEL |                                                |                                  |                                                               | 1                 |
|                                                                                                                |                                                |                                               |                                                |                                                |                                  |                                                               | <u> </u>          |
|                                                                                                                |                                                |                                               |                                                |                                                |                                  |                                                               |                   |
|                                                                                                                |                                                |                                               |                                                |                                                |                                  |                                                               |                   |
| n Team                                                                                                         |                                                |                                               |                                                | Drawing Revisions                              |                                  |                                                               | Drawing T         |
|                                                                                                                |                                                |                                               |                                                | REF DESCRIPTION                                |                                  | DATE:                                                         | PROPOSED          |
| hna Rice - MRIAI Senior Architect<br>r O'Donnell - MRIAI<br>n Heery - MRIAI<br>I McIntyre - Graduate Architect |                                                |                                               |                                                | B REV:<br>C REV:                               |                                  |                                                               | DRAWN CHE         |
| - Montyre - Graduate Architect                                                                                 |                                                |                                               |                                                | E REV:                                         |                                  |                                                               | COD               |